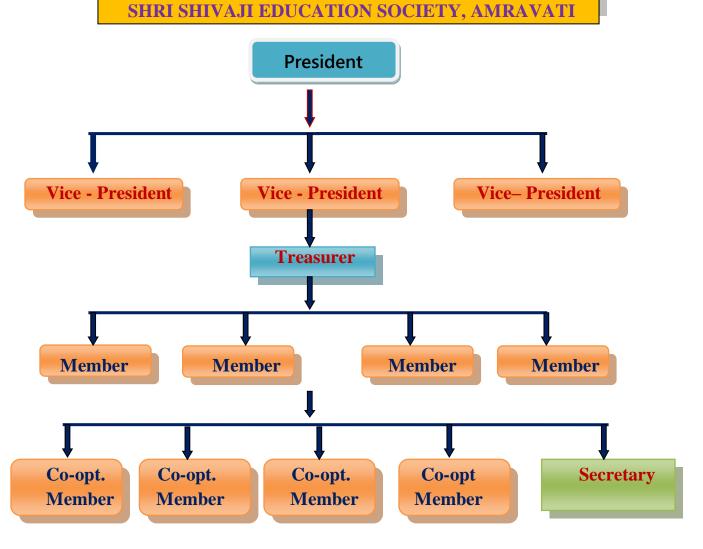

## Shri Shivaji Education Society Amravati's

#### **Founder President**

Shri.Harshvardhan P. Deshmukh

Dr. J. D.Wadate

Dr. Panjabrao alias Bhausaheb Deshmukh

ORGANIZATIONAL STRUCTURE OF COLLEGE **College Development Committee Principal IQAC Academic Staff Administrative Staff Faculty Incharge** Registrar **Physical Director Head of Department** Librarian Office superintendent **Head-Clerk** Stenographer **Teaching Non-Teaching Staff Assistant Librarian Senior Clerk** Staff Library Clerk **Assistants** I **Junior-Clerk Library Attendants Attendants** Peon